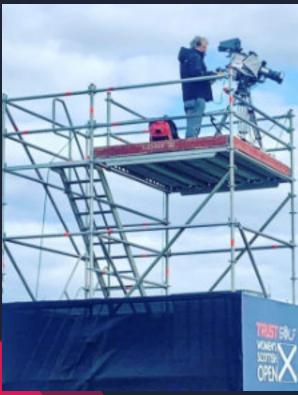

## LAYHER TOWERS & PLATFORMS

Event & Media Structures has supplied bespoke camera towers and state-of-the-art viewing platforms to leading names in media and television.

Whether for broadcasting, recording, or spectating, we deliver tailored solutions designed to provide the best view without compromising on safety or functionality. Using traditional scaffolding or Layher system scaffolding, we ensure every structure is engineered for reliability and performance.

Our comprehensive service covers every detail, from design and engineering to hoarding and branding, so you can focus on your event or production.

CAMERA TOWER WOMEN'S SCOTTISH OPEN

#### MAIN USES INCLUDE

- ► Camera towers
- Spectator towers
- ▶ Abseiling towers
- Cable towers
- ▶ Lighting platforms
- Security towers
- ▶ Mobile towers
- ▶ Promotional towers
- ► Commentary platforms

Contact us today to discover how we can support your next event or project with dependable and innovative tower solutions.