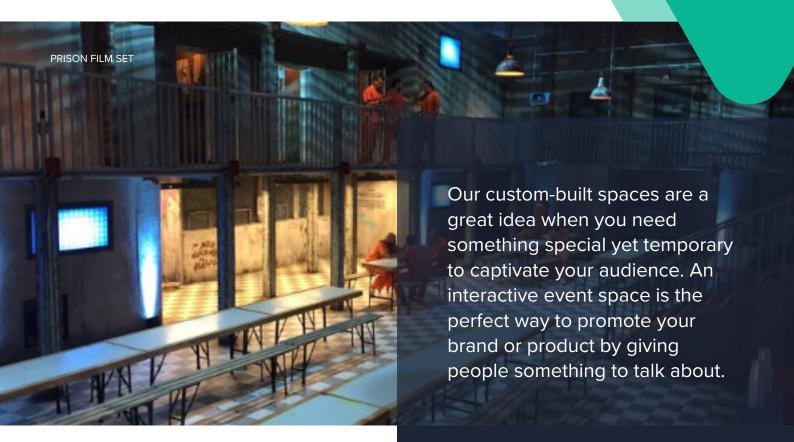

## FILM & THEATRE SET DISPLAYS

Whatever your idea, no matter how bold or unconventional, our team of specialist carpenters, engineers, and set designers is ready to make it happen. Contact us to explore the possibilities and be inspired.

# Bring your vision to life with bespoke set displays from Event & Media Structures.

Whether you're creating a Winter Wonderland of sculpted ice or an Enchanted Forest with stunning visuals, we design and build original sets that add the "wow" factor to music festivals, private parties, or feature films.

Our expert design team combines creativity with cutting-edge technology, utilising tools like 3D printing, 7-axis CNC robotic sculpting, and dual-component spraying systems to turn your concepts into reality.

Our portfolio includes reimagining iconic venues like the 'Nation' nightclub for Creamfields, building a fully immersive prison set for a Halloween event, and crafting ice kingdoms and suspended DJ booths for private parties.