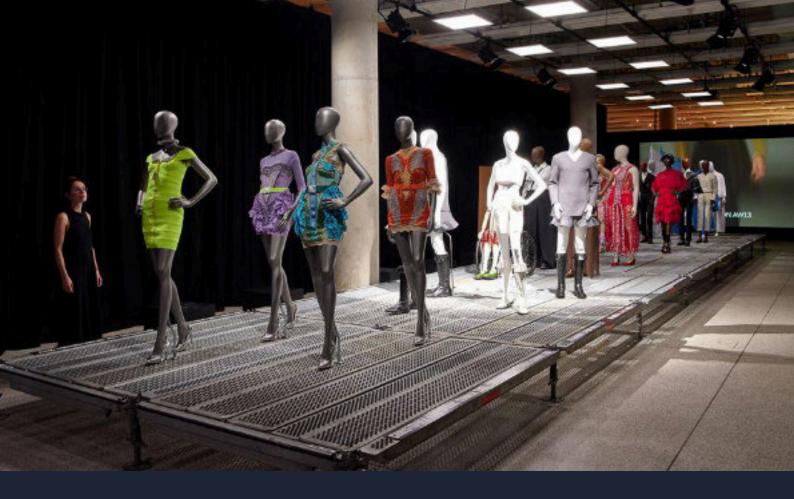

## **BESPOKE STRUCTURES**

DJ BOOTH HIGH POINT FESTIVAL

From temporary art installations and pop-up spaces to suspended stages and outdoor nightclubs, our expert team has a proven track record of crafting imaginative solutions for some of the most exciting projects.

### **OUR BESPOKE STRUCTURES INCLUDE:**

- ► Art installations and scaffolding art
- ► Climbing walls and obstacle courses
- Exhibition platforms and interactive gaming structures
- ▶ Fashion show catwalks, sets, and stages
- ► Handrails and safety solutions
- ► Mazes for events and attractions
- Skate ramps and berms