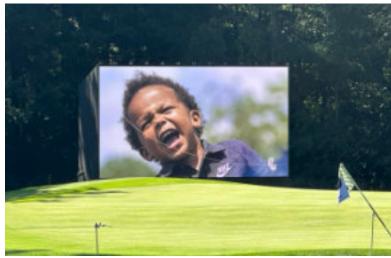

## LAYHER SCOREBOARDS & ADVERTISING BOARDS

Our scoreboards and advertising structures have been a trusted choice at prestigious sporting events and high-profile occasions for many years.

Built using traditional scaffolding or Layher systems, these robust solutions are designed to withstand the toughest conditions while ensuring maximum visibility and impact.

At Event & Media Structures, we custom design and construct each scoreboard to meet your specific aesthetic requirements. Options include high-density netting or wood finishes, painted to match event themes or colour schemes.

In addition, we provide freestanding scaffold structures for advertising or displaying key event information, with the option to design and supply custom decals and graphics as part of our comprehensive event branding service.

#### MAIN USES INCLUDE

- Scoreboards/Leaderboards
- ▶ Promotional content
- ▶ Way finding signs
- ▶ Public information
- Sponsorship advertising
- ▶ Event information

Bring your event branding to life with reliable, tailored solutions.