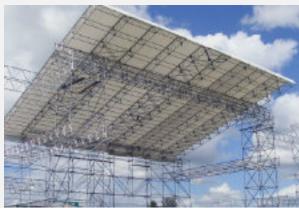

## **TEMPORARY ROOFS**

Let us provide a temporary roofing solution tailored to your event's needs. Contact us today to learn more.

Our temporary roofs provide the ideal solution for creating watertight and weatherproof spaces for your event. Designed to meet health and safety legislation, our roofs are engineered for reliability, allowing you to focus on the rest of your event.

We offer a range of options, from basic corrugated sheet metal roofs attached to scaffolding to large-span PVC roofs fitted to custom-built modular systems. Whatever your requirements, we'll ensure your temporary roof is both practical and secure.

#### **APPLICATIONS INCLUDE:**

- Stage covering
- Marquees
- ► Spectator stands
- Indoor sporting events
- ► Rain break areas
- Media control and telecommunication zones

TEMPORARY ROOF FOR FILM SET

STAGE ROOF WITH KEDER ROOF SYSTEM