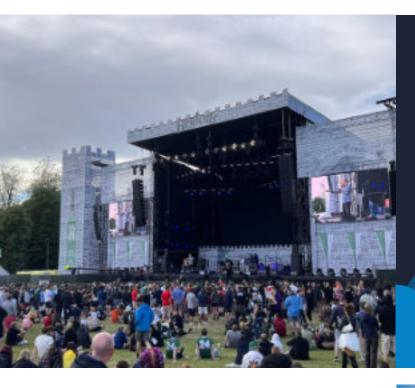

## **STAGING**

From intimate performance platforms to expansive festival stages, Event & Media Structures specialises in creating bespoke staging solutions for events across the UK and Europe.

Our expert team has worked on high-profile projects, providing stages for world-class fashion shows, music festivals, conferences, and more. With an emphasis on safety, functionality, and aesthetics, we ensure your stage becomes the focal point of your event.

## WE PROVIDE STAGES FOR

- Festival stages and DJ platforms
- Modular and covered stage rental
- ► Conference staging and production services
- Wedding reception and private party stages
- ► Tiered seating and raised dance floors

- ► Catwalks for fashion shows
- ► Integrated lighting and sound systems
- ► Concert and band stages
- ► Stages for speeches, sporting events, and opening ceremonies