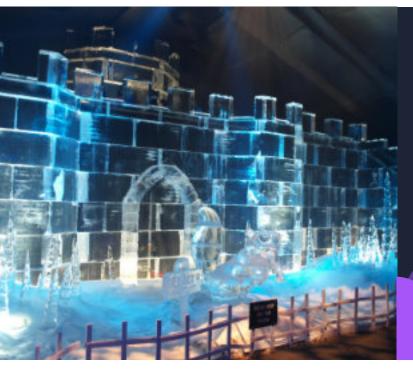

# Bring your vision to life with bespoke set displays from Event & Media Structures.

Whether you're creating a Winter Wonderland of sculpted ice or an Enchanted Forest with stunning visuals, we design and build original sets that add the "wow" factor to music festivals, private parties, or feature films.

Our portfolio includes reimagining iconic venues like the 'Nation' nightclub for Creamfields, building a fully immersive prison set for a Halloween event, and crafting ice kingdoms and suspended DJ booths for private parties.