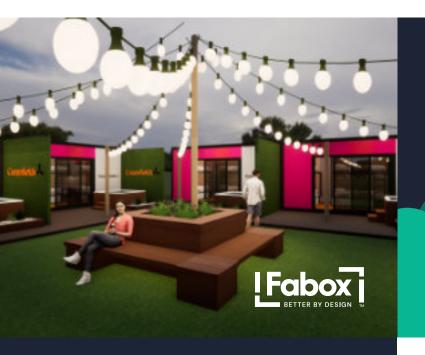

## MODULAR STRUCTURES WITH FABOX

Whether you're planning an event, launching a pop-up, or designing an exhibition space, Fabox modular structures offer the perfect blend of practicality and style. Contact us today to explore the possibilities!

#### **FEATURES:**

- Customisable Design: Tailored modular components to meet your specific requirements and branding.
- ► Quick Assembly & Disassembly: Streamlined setup and teardown, perfect for tight event schedules
- ► **Durable Materials:** Built for strength, reliability, and repeated use.
- ► **Eco-Friendly Options:** Sustainable designs to minimise environmental impact.
- ► Compact Storage: Easy transportation and space-saving storage.
- ▶ Weather Resistance: Engineered to perform in diverse outdoor conditions.

## **BENEFITS:**

- ► Cost-Effective: Reusable components reduce long-term project costs.
- ► **Versatile Applications:** Ideal for events, popups, exhibitions, and temporary spaces.
- ▶ **Brand Visibility:** Sleek, professional designs that amplify your brand presence.
- ➤ Scalable Solutions: Easily adapt or expand to meet changing requirements.
- ► Expert Support: Professional guidance from the Fabox team to bring your vision to life.

Fabox, a division of Event Structures, specialises in cutting-edge modular structures that offer flexible, efficient, and visually striking solutions for events, exhibitions, and commercial spaces. Combining functionality with style, our modular systems are designed to create versatile and impactful spaces tailored to your needs.