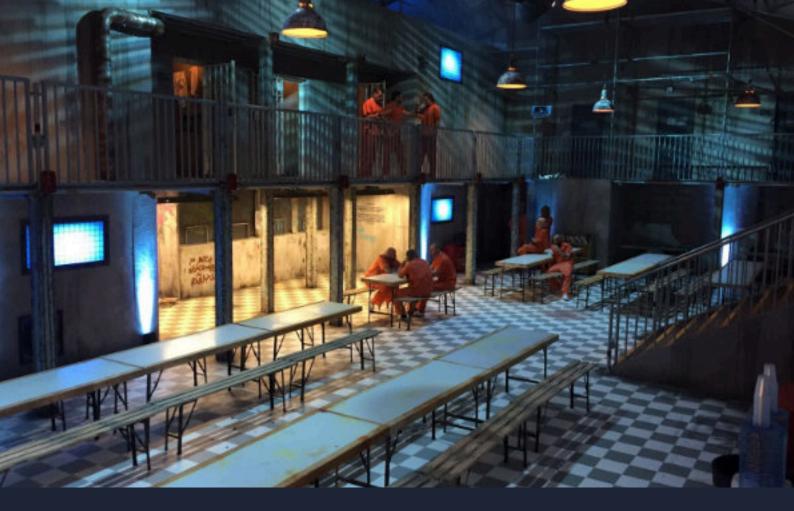

## FILM & THEATRE SET DISPLAYS

Whatever your idea, no matter how bold or unconventional, our team of specialist carpenters, engineers, and set designers is ready to make it happen. Contact us to explore the possibilities and be inspired.

# Bring your vision to life with bespoke set displays from Event & Media Structures.

Whether you're creating a Winter Wonderland of sculpted ice or an Enchanted Forest with stunning visuals, we design and build original sets that add the "wow" factor to music festivals, private parties, or feature films.

Our portfolio includes reimagining iconic venues like the 'Nation' nightclub for Creamfields, building a fully immersive prison set for a Halloween event, and crafting ice kingdoms and suspended DJ booths for private parties.