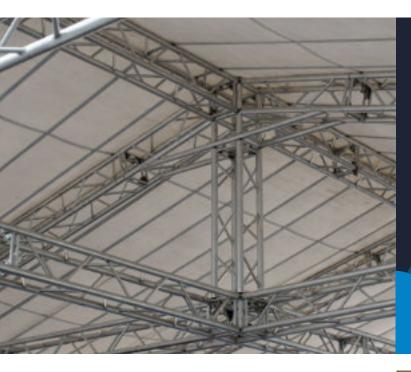

# MARQUEE SUB-STRUCTURES & GROUND-LEVELLING PLATFORMS

Our specialised scaffold support systems and ground-levelling solutions provide the flexibility to position your event structures almost anywhere, regardless of uneven ground or challenging heights.

With support from accredited Structural Engineers and a dedicated Design Team, we deliver safe, costeffective, and tailored sub-structures for events of any scale.

Event & Media Structures has extensive experience designing and installing ground levelling platforms and support systems for prestigious events across the UK and Europe. By utilising advanced materials and technologies, including Layher systems, modular solutions, and traditional scaffolding, we can create bespoke sub-structures to suit any temporary event structure.

### **APPLICATIONS INCLUDE:**

- ▶ Temporary ice rinks
- Marquee sub-structures
- Event walkways and raised platforms
- ▶ Viewing platforms for sporting events
- Music festival staging
- ► Marketing activations and showcases
- Film and broadcasting setups
- Shows and exhibitions