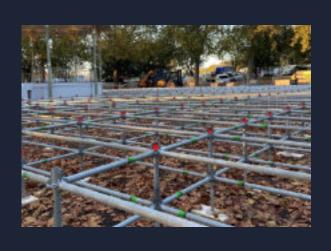

# MARQUEE SUB-STRUCTURES & GROUND-LEVELLING PLATFORMS

Our specialised scaffold support systems and ground-levelling solutions provide the flexibility to position your event structures almost anywhere, regardless of uneven ground or challenging heights.

With support from accredited Structural Engineers and a dedicated Design Team, we deliver safe, costeffective, and tailored sub-structures for events of any scale.

Event & Media Structures has extensive experience designing and installing ground levelling platforms and support systems for prestigious events across the UK and Europe. By utilising advanced materials and technologies, including Layher systems, modular solutions, and traditional scaffolding, we can create bespoke sub-structures to suit any temporary event structure.

### **APPLICATIONS INCLUDE:**

- ▶ Temporary ice rinks
- Marquee sub-structures
- Event walkways and raised platforms
- ▶ Viewing platforms for sporting events
- Music festival staging
- ► Marketing activations and showcases
- Film and broadcasting setups
- Shows and exhibitions