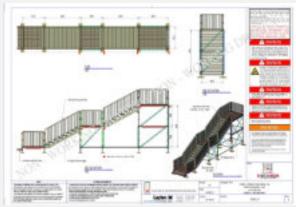

# EVENT STRUCTURE DESIGN & ENGINEERING

At Event & Media Structures, we specialise in designing and engineering a wide range of event structures, from bespoke creations for fashion houses to camera towers and finish-line gantries for international sports events. Regardless of the size or complexity of your project, we take pride in delivering excellence every step of the way.

Our engineering team uses advanced modelling techniques to ensure your structure is compliant with all regulations and safe for use. We provide detailed reports that include calculations, analysis, and recommendations on load limitations, support, and ballast requirements.

Whether you need structural analysis, design advice for a unique project, or compliance checks for bespoke structures, our tailored services are designed to meet your needs and deadlines. Our expertise extends to trussing, staging, and temporary structures, working with both aluminium and steel to create reliable solutions.

**DETAILED CAD DESIGNS** 

3D DESIGNS