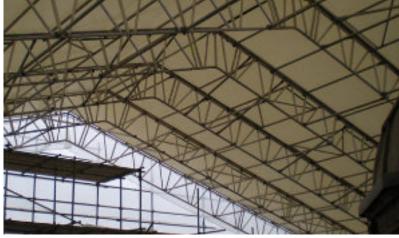

## **TEMPORARY ROOFS**

Let us provide a temporary roofing solution tailored to your event's needs. Contact us today to learn more.

Our temporary roofs provide the ideal solution for creating watertight and weatherproof spaces for your event. Designed to meet health and safety legislation, our roofs are engineered for reliability, allowing you to focus on the rest of your event.

We offer a range of options, from basic corrugated sheet metal roofs attached to scaffolding to large-span PVC roofs fitted to custom-built modular systems. Whatever your requirements, we'll ensure your temporary roof is both practical and secure.

#### **APPLICATIONS INCLUDE:**

- Stage covering
- Marquees
- ► Spectator stands
- Indoor sporting events
- ► Rain break areas
- Media control and telecommunication zones

TEMPORARY ROOF FOR FILM SET

STAGE ROOF WITH KEDER ROOF SYSTEM