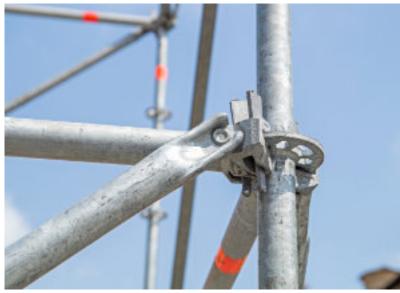

## LAYHER ALLROUND SCAFFOLDING HIRE

For versatile and reliable scaffolding solutions, choose Layher Allround Scaffolding.

Contact us today to discuss your hire needs.

Layher Allround Scaffolding is the trusted choice for constructing versatile and durable event structures. Ideal for stages, grandstands, ramps, and other temporary installations, this modular system is designed for efficiency, reliability, and ease of use.

## WHY CHOOSE LAYHER ALLROUND SCAFFOLDING?

- Modular Flexibility: Quick to assemble and disassemble, adapting seamlessly to various layouts.
- ► High Load-Bearing Capacity: Engineered to handle demanding structural requirements.
- Durable Materials: Made from galvanised steel and aluminium for long-lasting performance.
- ▶ Precision Engineering: Secure assembly with rosette connectors, even on uneven terrain.
- ► Safety Compliance: Fully meets UK safety standards for secure event environments.
- Compact Design: Efficient to store and easy to transport.