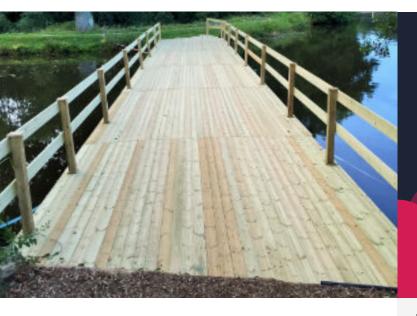

## TEMPORARY BRIDGES

Whether for public access, branding, or event functionality, we'll design and deliver a temporary bridge tailored to your specific needs. **Contact us today** to discuss your project!

With a proven track record of delivering exceptional structures, Event & Media Structures has provided temporary bridges for prestigious projects such as public access walkways at the NEC and finish-line bridges for the London Marathon.

From the initial design stage to on-site installation, our experienced team ensures every bridge meets your requirements and complies with all safety legislation.

### **MORE THAN JUST ACCESS**

Bridges are not only practical solutions for access but also valuable opportunities for event branding. We offer a comprehensive "dressing up" package, including painted timber cladding, high-density netting, and full branding with our in-house design and print service, creating bridges that are both functional and visually impactful.