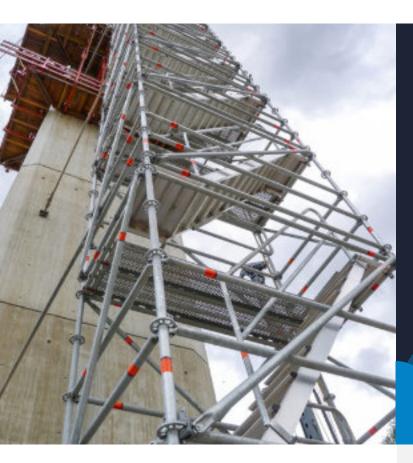

## LAYHER ALLROUND SCAFFOLDING HIRE

For versatile and reliable scaffolding solutions, choose Layher Allround Scaffolding.

Contact us today to discuss your hire needs.

Layher Allround Scaffolding is the trusted choice for constructing versatile and durable event structures. Ideal for stages, grandstands, ramps, and other temporary installations, this modular system is designed for efficiency, reliability, and ease of use.

## WHY CHOOSE LAYHER ALLROUND SCAFFOLDING?

- Modular Flexibility: Quick to assemble and disassemble, adapting seamlessly to various layouts.
- ► High Load-Bearing Capacity: Engineered to handle demanding structural requirements.
- Durable Materials: Made from galvanised steel and aluminium for long-lasting performance.
- ▶ Precision Engineering: Secure assembly with rosette connectors, even on uneven terrain.
- ► Safety Compliance: Fully meets UK safety standards for secure event environments.
- Compact Design: Efficient to store and easy to transport.

### **AVAILABLE IN IMPERIAL AND METRIC SIZES**

Our Layher Allround Scaffolding is available for dry hire in both imperial and metric sizes, ensuring compatibility with a wide range of projects and requirements. No matter your event's specifications, our inventory is equipped to deliver the perfect solution.