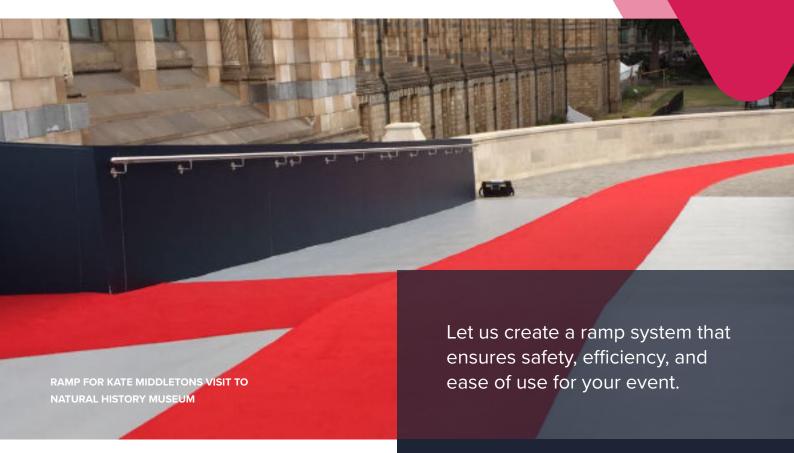

## **TEMPORARY RAMPS**

Ensure safe and accessible pathways for all event requirements with our comprehensive ramps solutions. Whether for disabled access, backstage operations, or transporting heavy equipment, our ramps are designed to meet your exact needs.

From simple back-of-house systems to elegant, carpeted access ramps with bespoke glass balustrades, we provide tailored solutions for any situation.

#### **APPLICATIONS INCLUDE:**

- ▶ Disabled access
- ▶ Backstage and catering access
- ► Walkways for event attendees
- Temporary access for heavy goods and equipment
- Queueing systems on uneven terrain

Let us create a ramp system that ensures safety, efficiency, and ease of use for your event.

RAMP FOR WINTER WONDERLAND