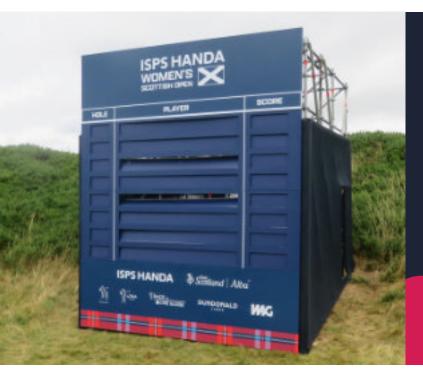

## LAYHER SCOREBOARDS & ADVERTISING BOARDS

Our scoreboards and advertising structures have been a trusted choice at prestigious sporting events and high-profile occasions for many years.

Built using traditional scaffolding or Layher systems, these robust solutions are designed to withstand the toughest conditions while ensuring maximum visibility and impact.

At Event & Media Structures, we custom design and construct each scoreboard to meet your specific aesthetic requirements. Options include high-density netting or wood finishes, painted to match event themes or colour schemes.

In addition, we provide freestanding scaffold structures for advertising or displaying key event information, with the option to design and supply custom decals and graphics as part of our comprehensive event branding service.

#### MAIN USES INCLUDE

- Scoreboards/Leaderboards
- ▶ Promotional content
- ▶ Way finding signs
- ▶ Public information
- Sponsorship advertising
- ▶ Event information

Bring your event branding to life with reliable, tailored solutions.