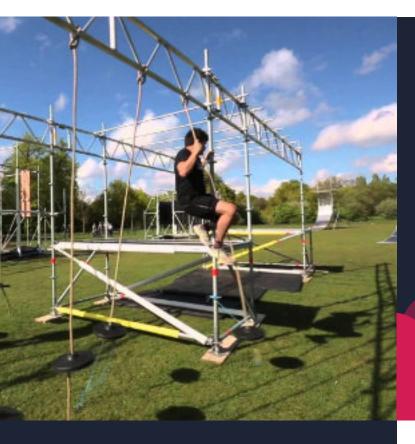

## **OBSTACLE COURSES**

For temporary assault runs or obstacle courses, look no further than Event & Media Structures Itd.

Event & Media Structures specialises in designing, engineering, and constructing bespoke temporary obstacle courses for a wide range of events. Whether you're planning a simple challenge or a large-scale, complex course, our experienced team will manage every detail, ensuring a seamless and safe experience for participants and organisers alike.

From rope swings and climbing frames to public access solutions and event signage, we offer fully customisable designs to meet your exact requirements.

## OUR OBSTACLE COURSE EXPERTISE INCLUDES:

- ➤ Tough Mudder-Style Challenges: Large-scale assault courses featuring mud runs, rope climbs, and water obstacles designed to test endurance and teamwork.
- ▶ Parkour Courses: Dynamic setups featuring jumps, vaults, and climbing challenges that cater to freestyle movement enthusiasts.
- ► Custom Features: Rope swings, cargo nets, climbing walls, and elevated platforms tailored to your event's goals and audience.
- ➤ **Signage & Branding:** Professional event signage and branding integration to enhance the participant experience and create a polished look.