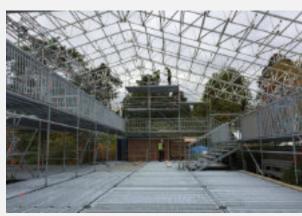

# MARQUEE SUB-STRUCTURES & GROUND-LEVELLING PLATFORMS

Our specialised scaffold support systems and ground-levelling solutions provide the flexibility to position your event structures almost anywhere, regardless of uneven ground or challenging heights.

With support from accredited Structural Engineers and a dedicated Design Team, we deliver safe, costeffective, and tailored sub-structures for events of any scale.

Event & Media Structures has extensive experience designing and installing ground levelling platforms and support systems for prestigious events across the UK and Europe. By utilising advanced materials and technologies, including Layher systems, modular solutions, and traditional scaffolding, we can create bespoke sub-structures to suit any temporary event structure.

### **APPLICATIONS INCLUDE:**

- ▶ Temporary ice rinks
- Marquee sub-structures
- Event walkways and raised platforms
- ▶ Viewing platforms for sporting events
- Music festival staging
- ► Marketing activations and showcases
- Film and broadcasting setups
- Shows and exhibitions