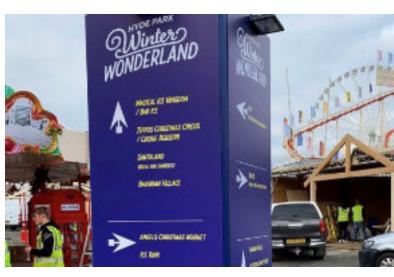

## **TEMPORARY RAMPS**

Ensure safe and accessible pathways for all event requirements with our comprehensive ramps solutions. Whether for disabled access, backstage operations, or transporting heavy equipment, our ramps are designed to meet your exact needs.

From simple back-of-house systems to elegant, carpeted access ramps with bespoke glass balustrades, we provide tailored solutions for any situation.

#### **APPLICATIONS INCLUDE:**

- ▶ Disabled access
- ▶ Backstage and catering access
- ► Walkways for event attendees
- Temporary access for heavy goods and equipment
- Queueing systems on uneven terrain

Let us create a ramp system that ensures safety, efficiency, and ease of use for your event.

RAMP FOR WINTER WONDERLAND