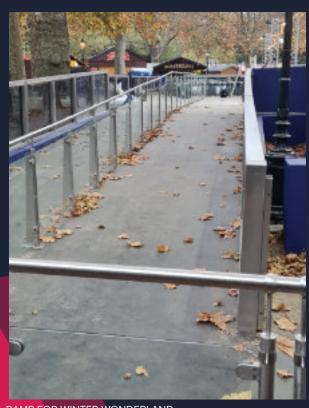

## **TEMPORARY RAMPS**

Ensure safe and accessible pathways for all event requirements with our comprehensive ramps solutions. Whether for disabled access, backstage operations, or transporting heavy equipment, our ramps are designed to meet your exact needs.

From simple back-of-house systems to elegant, carpeted access ramps with bespoke glass balustrades, we provide tailored solutions for any situation.

#### **APPLICATIONS INCLUDE:**

- ▶ Disabled access
- ▶ Backstage and catering access
- ► Walkways for event attendees
- Temporary access for heavy goods and equipment
- Queueing systems on uneven terrain

Let us create a ramp system that ensures safety, efficiency, and ease of use for your event.

RAMP FOR WINTER WONDERLAND