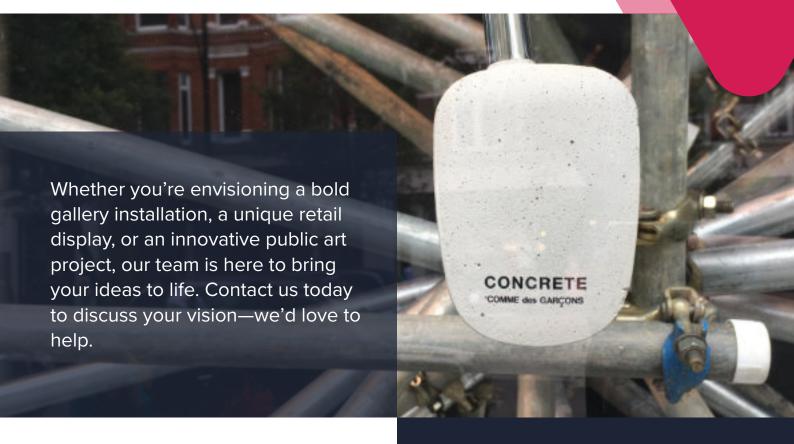

# EVENT & BRAND ACTIVATION CREATIVE SERVICES

COMME DES GARÇONS – WINDOW DISPLAY AND INSTALLATION IN SELFRIDGES

At Event & Media Structures, we thrive on challenges that ignite our creativity. From understanding your concept to aligning with your brand, budget, and target audience, our team will craft a bespoke package of ideas to elevate your next event or marketing campaign.

## **NOTABLE PROJECTS INCLUDE:**

- ► Chase & Status Ruff Vol. 2 Mixtape Release Event
- ► Huawei Interactive Al Rubik's Cube
- ► Google Cloud Next Event
- ▶ Silverstone Formula 1
- Comme des Garçons Concrete Installation in Selfridges