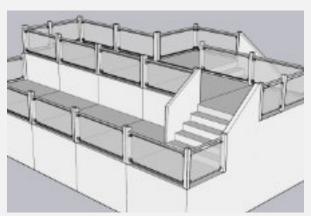

# EVENT STRUCTURE DESIGN & ENGINEERING

At Event & Media Structures, we specialise in designing and engineering a wide range of event structures, from bespoke creations for fashion houses to camera towers and finish-line gantries for international sports events. Regardless of the size or complexity of your project, we take pride in delivering excellence every step of the way.

Our engineering team uses advanced modelling techniques to ensure your structure is compliant with all regulations and safe for use. We provide detailed reports that include calculations, analysis, and recommendations on load limitations, support, and ballast requirements.

Whether you need structural analysis, design advice for a unique project, or compliance checks for bespoke structures, our tailored services are designed to meet your needs and deadlines. Our expertise extends to trussing, staging, and temporary structures, working with both aluminium and steel to create reliable solutions.

**DETAILED CAD DESIGNS** 

3D DESIGNS