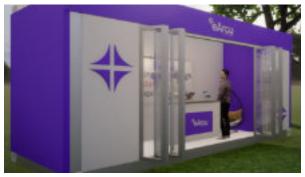

## MODULAR STRUCTURES WITH FABOX

Whether you're planning an event, launching a pop-up, or designing an exhibition space, Fabox modular structures offer the perfect blend of practicality and style. Contact us today to explore the possibilities!

#### **FEATURES:**

- Customisable Design: Tailored modular components to meet your specific requirements and branding.
- ► Quick Assembly & Disassembly: Streamlined setup and teardown, perfect for tight event schedules
- ► **Durable Materials:** Built for strength, reliability, and repeated use.
- ► **Eco-Friendly Options:** Sustainable designs to minimise environmental impact.
- ► Compact Storage: Easy transportation and space-saving storage.
- ▶ Weather Resistance: Engineered to perform in diverse outdoor conditions.

## **BENEFITS:**

- ► Cost-Effective: Reusable components reduce long-term project costs.
- ► **Versatile Applications:** Ideal for events, popups, exhibitions, and temporary spaces.
- ▶ **Brand Visibility:** Sleek, professional designs that amplify your brand presence.
- ➤ Scalable Solutions: Easily adapt or expand to meet changing requirements.
- ► Expert Support: Professional guidance from the Fabox team to bring your vision to life.

Fabox, a division of Event Structures, specialises in cutting-edge modular structures that offer flexible, efficient, and visually striking solutions for events, exhibitions, and commercial spaces. Combining functionality with style, our modular systems are designed to create versatile and impactful spaces tailored to your needs.