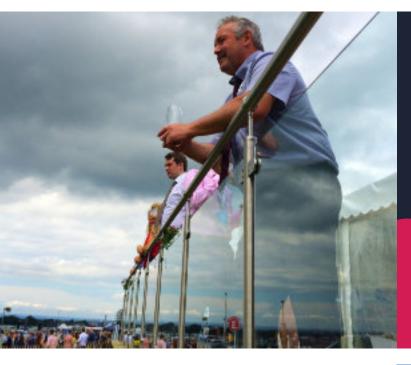

#### **Glass Handrails**

Sleek and professional, our temporary glass handrails meet all current safety regulations, providing peace of mind for public access. Ideal for viewing platforms, ramps, stages, and staircases, these modular systems minimise visual obstruction and are a popular choice for disability access.