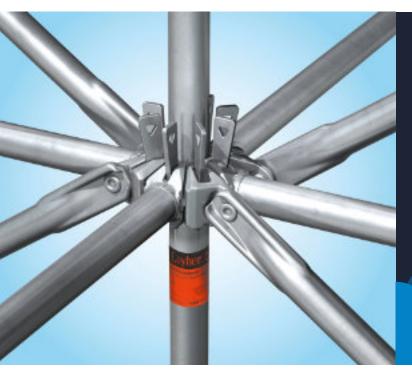

## LAYHER ALLROUND SCAFFOLDING HIRE

For versatile and reliable scaffolding solutions, choose Layher Allround Scaffolding.

Contact us today to discuss your hire needs.

Layher Allround Scaffolding is the trusted choice for constructing versatile and durable event structures. Ideal for stages, grandstands, ramps, and other temporary installations, this modular system is designed for efficiency, reliability, and ease of use.

## WHY CHOOSE LAYHER ALLROUND SCAFFOLDING?

- Modular Flexibility: Quick to assemble and disassemble, adapting seamlessly to various layouts.
- ► High Load-Bearing Capacity: Engineered to handle demanding structural requirements.
- Durable Materials: Made from galvanised steel and aluminium for long-lasting performance.
- ▶ Precision Engineering: Secure assembly with rosette connectors, even on uneven terrain.
- ► Safety Compliance: Fully meets UK safety standards for secure event environments.
- Compact Design: Efficient to store and easy to transport.