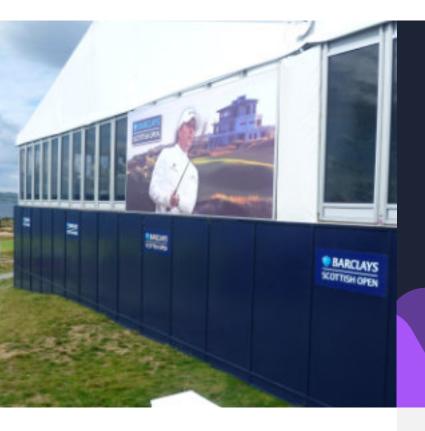

## LAYHER TOWERS & PLATFORMS

Event & Media Structures has supplied bespoke camera towers and state-of-the-art viewing platforms to leading names in media and television.

Whether for broadcasting, recording, or spectating, we deliver tailored solutions designed to provide the best view without compromising on safety or functionality. Using traditional scaffolding or Layher system scaffolding, we ensure every structure is engineered for reliability and performance.

Our comprehensive service covers every detail, from design and engineering to hoarding and branding, so you can focus on your event or production.

CAMERA TOWER WOMEN'S SCOTTISH OPEN