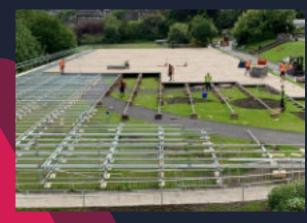

# MARQUEE SUB-STRUCTURES & GROUND-LEVELLING PLATFORMS

Our specialised scaffold support systems and ground-levelling solutions provide the flexibility to position your event structures almost anywhere, regardless of uneven ground or challenging heights.

With support from accredited Structural Engineers and a dedicated Design Team, we deliver safe, costeffective, and tailored sub-structures for events of any scale.

Event & Media Structures has extensive experience designing and installing ground levelling platforms and support systems for prestigious events across the UK and Europe. By utilising advanced materials and technologies, including Layher systems, modular solutions, and traditional scaffolding, we can create bespoke sub-structures to suit any temporary event structure.

### **APPLICATIONS INCLUDE:**

- ▶ Temporary ice rinks
- Marquee sub-structures
- Event walkways and raised platforms
- ▶ Viewing platforms for sporting events
- Music festival staging
- ► Marketing activations and showcases
- Film and broadcasting setups
- Shows and exhibitions