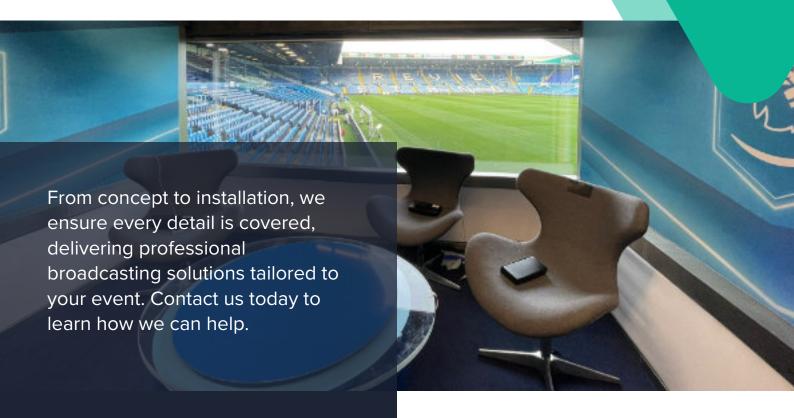

## PERMANENT BROADCASTING STUDIOS & COMMENTARY BOXES

From design to installation, our experienced team will manage every detail, ensuring your broadcasting studio or commentary box meets the highest standards. Contact us today to discuss your project.

Event & Media Structures offers purpose-built commentary boxes and broadcasting studios tailored to meet your specific event requirements. From panoramic 180° and 360° views to fully customised structures, we deliver solutions that put you at the heart of the action.