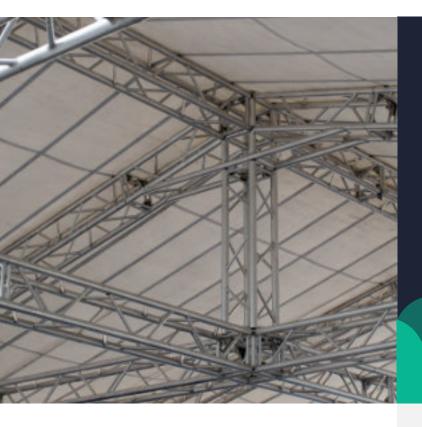

## **TEMPORARY ROOFS**

Let us provide a temporary roofing solution tailored to your event's needs. Contact us today to learn more.

Our temporary roofs provide the ideal solution for creating watertight and weatherproof spaces for your event. Designed to meet health and safety legislation, our roofs are engineered for reliability, allowing you to focus on the rest of your event.

We offer a range of options, from basic corrugated sheet metal roofs attached to scaffolding to large-span PVC roofs fitted to custom-built modular systems. Whatever your requirements, we'll ensure your temporary roof is both practical and secure.

#### **APPLICATIONS INCLUDE:**

- Stage covering
- Marquees
- ► Spectator stands
- Indoor sporting events
- ► Rain break areas
- Media control and telecommunication zones

TEMPORARY ROOF FOR FILM SET

STAGE ROOF WITH KEDER ROOF SYSTEM